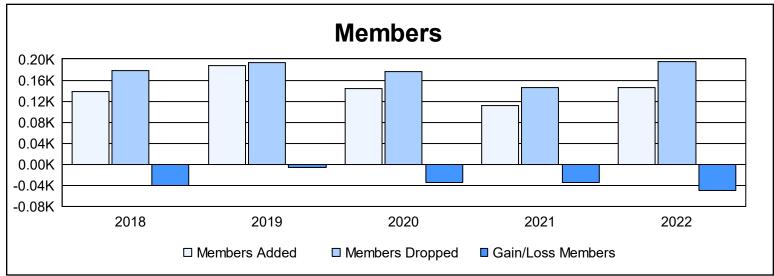

District 37 As of June 2022 Cumulative

| Year      | New<br>Clubs | Dropped<br>Clubs | Gain/<br>Loss<br>Clubs | New<br>Members | Charter<br>Members | Reinstate<br>Members | Transfer<br>Members | Total<br>Member<br>Added | Total<br>Members<br>Dropped | Gain/<br>Loss<br>Members |
|-----------|--------------|------------------|------------------------|----------------|--------------------|----------------------|---------------------|--------------------------|-----------------------------|--------------------------|
| 2017-2018 | 0            | 0                | 0                      | 128            | 0                  | 3                    | 8                   | 139                      | 179                         | -40                      |
| 2018-2019 | 0            | 0                | 0                      | 169            | 0                  | 12                   | 6                   | 187                      | 193                         | -6                       |
| 2019-2020 | 1            | 0                | 1                      | 110            | 20                 | 6                    | 7                   | 143                      | 177                         | -34                      |
| 2020-2021 | 0            | 1                | -1                     | 100            | 0                  | 6                    | 5                   | 111                      | 145                         | -34                      |
| 2021-2022 | 0            | 5                | -5                     | 130            | 1                  | 7                    | 8                   | 146                      | 196                         | -50                      |
| Average   | 0            | 1                | -1                     | 127            | 4                  | 7                    | 7                   | 145                      | 178                         | -33                      |