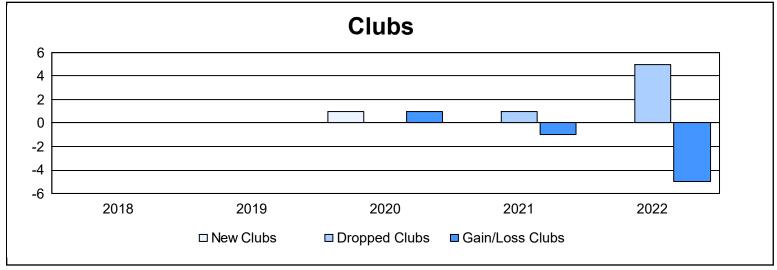

District 37 As of June 2022 Cumulative

| Year      | New<br>Clubs | Dropped<br>Clubs | Gain/<br>Loss<br>Clubs | New<br>Members | Charter<br>Members | Reinstate<br>Members | Transfer<br>Members | Total<br>Member<br>Added | Total<br>Members<br>Dropped | Gain/<br>Loss<br>Members |
|-----------|--------------|------------------|------------------------|----------------|--------------------|----------------------|---------------------|--------------------------|-----------------------------|--------------------------|
| 2017-2018 | 0            | 0                | 0                      | 128            | 0                  | 3                    | 8                   | 139                      | 179                         | -40                      |
| 2018-2019 | 0            | 0                | 0                      | 169            | 0                  | 12                   | 6                   | 187                      | 193                         | -6                       |
| 2019-2020 | 1            | 0                | 1                      | 110            | 20                 | 6                    | 7                   | 143                      | 177                         | -34                      |
| 2020-2021 | 0            | 1                | -1                     | 100            | 0                  | 6                    | 5                   | 111                      | 145                         | -34                      |
| 2021-2022 | 0            | 5                | -5                     | 130            | 1                  | 7                    | 8                   | 146                      | 196                         | -50                      |
| Average   | 0            | 1                | -1                     | 127            | 4                  | 7                    | 7                   | 145                      | 178                         | -33                      |